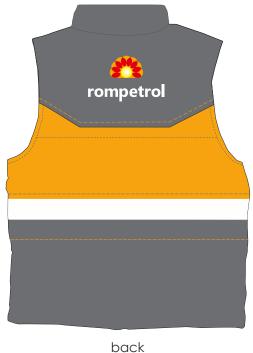

### **GAS STATION UNIFORMS**

Waterproof Vest women / men

#### **Specifications:**

The waterproof vest will always be orange with grey, with logo (rompetrol) on grey background.

Waterproof vest fabric: cotton
Main seams are all triple-stitched
for extra strength.
2 exterior hand pockets;
Reflectorized stripe:
For safety purposes, the reflectorized
stripe must be added on the vest and
this should be produced in a
high-visibility color ( currently fluorescent ).

Colors of use

PANTONE 137 CMYK 0/35/90/0 RGB 255/166/25 PANTONE 7540 CMYK 0/0/0/70 RGB 77/77/77

6.2.33