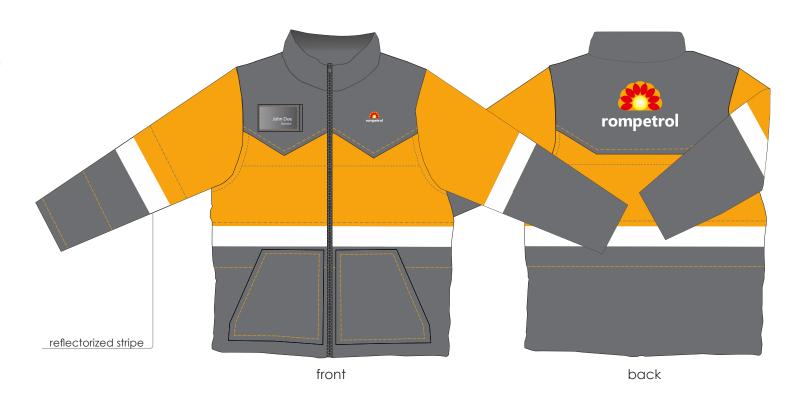

#### **GAS STATION UNIFORMS**

Waterproof Jacket / Dettachable Sleeves / women / men

#### Specifications:

The waterproof vest will always be orange with grey, with logo (rompetrol) on grey background.

Waterproof vest fabric: cotton
Main seams are all triple-stitched
for extra strength.

2 exterior hand pockets;
and the badge transparent plastic pocket
with velcro imployees names.
Reflectorized stripe:
For safety purposes the reflectorized
stripes must be added on the jacket
and they should be produced in a
high-visibility color ( currently fluorescent ).

#### Colors of use