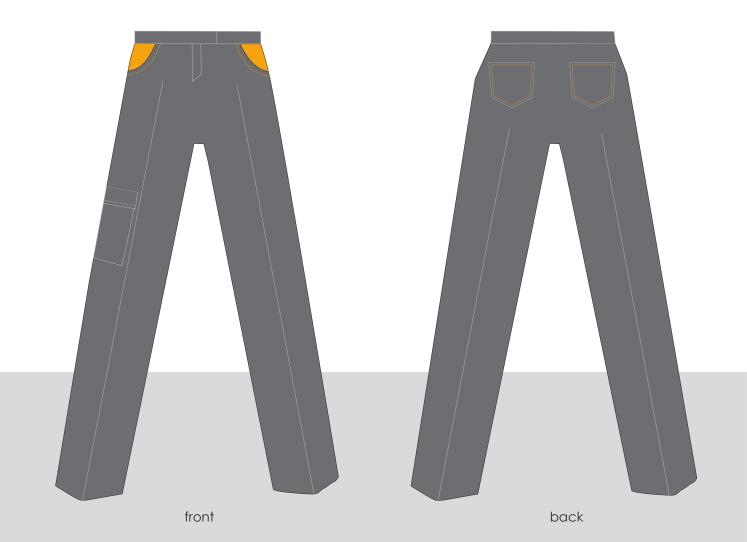

# GAS STATION UNIFORMS 6.2.28

Pants men

### Specifications:

The pants will always be dark grey.
Side Pockets: orange
Right side Knee Pocket dark grey.
Pants fabric: cotton ( many advantages as it is a natural fiber that breathes well)

## Colors of use

PANTONE 137 CMYK 0/35/90/0 RGB 255/166/25