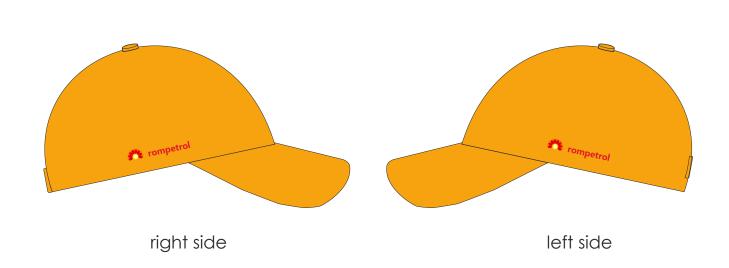

#### Option A

The Cap will always be orange with horizontal logo «rompetrol» on orange background.
The logo is necessary to have white sewing around, in order to be visible.

#### Fabric:

cotton (many advantages as it is a natural fiber that breathes well)

option A