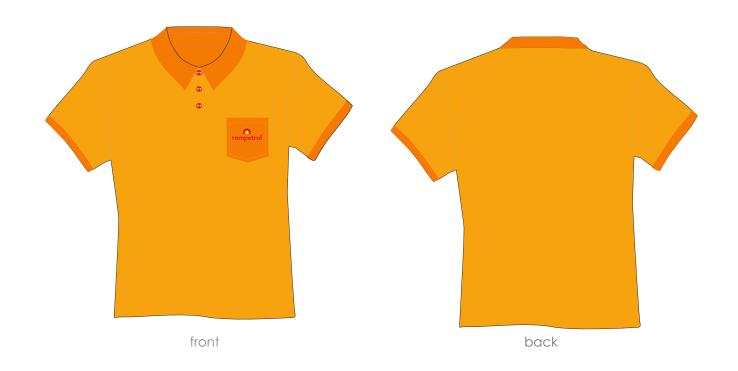

# CORPORATE SPORTS WEAR

Tshirts women / men

### Specifications:

The Tshirt will be orange, with vertical or horizontal logo
The graphic symbol should be applied on the shirt pocket

T shirt fabric: cotton ( many advantages as it is a natural fiber that breathes well)

### Colors of use

6.2.36