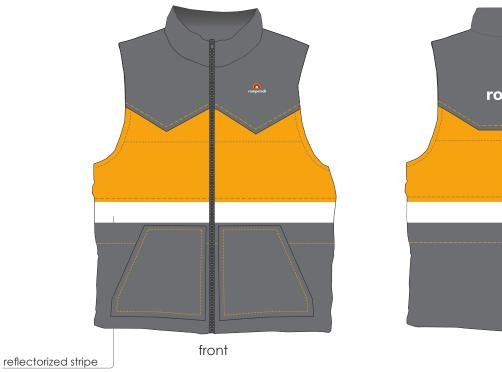

### **GAS STATION UNIFORMS**

Waterproof Vest women / men

#### **Specifications:**

The waterproof vest will always be orange with grey, with logo (rompetrol) on grey background.

Waterproof vest fabric: cotton
Main seams are all triple-stitched
for extra strength.
2 exterior hand pockets;
Reflectorized stripe:
For safety purposes, the reflectorized
stripe must be added on the vest and
this should be produced in a
high-visibility color ( currently fluorescent ).

Colors of use

PANTONE 137 CMYK 0/35/90/0 RGB 255/166/25 PANTONE 7540 CMYK 0/0/0/70 RGB 77/77/77

6.2.33